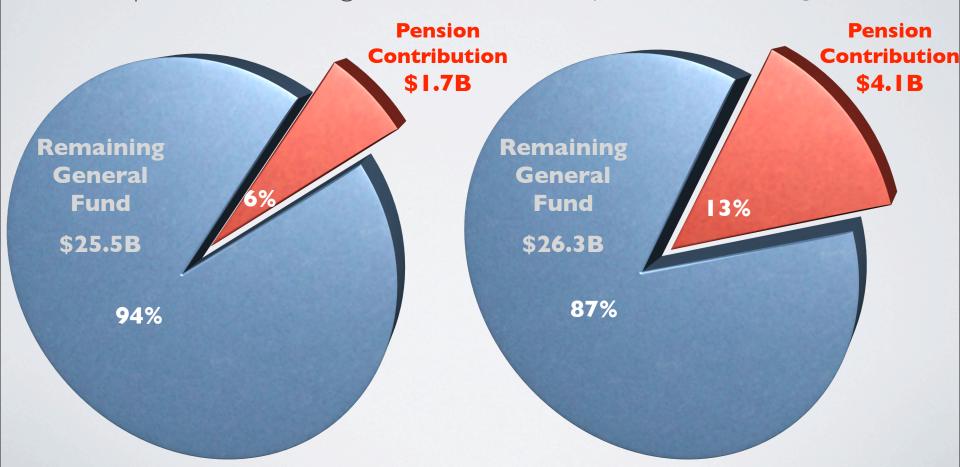

### State Pension Contribution as Share of Proposed General Fund Budget

2012 Proposed State Budget

2016 Proposed State Budget